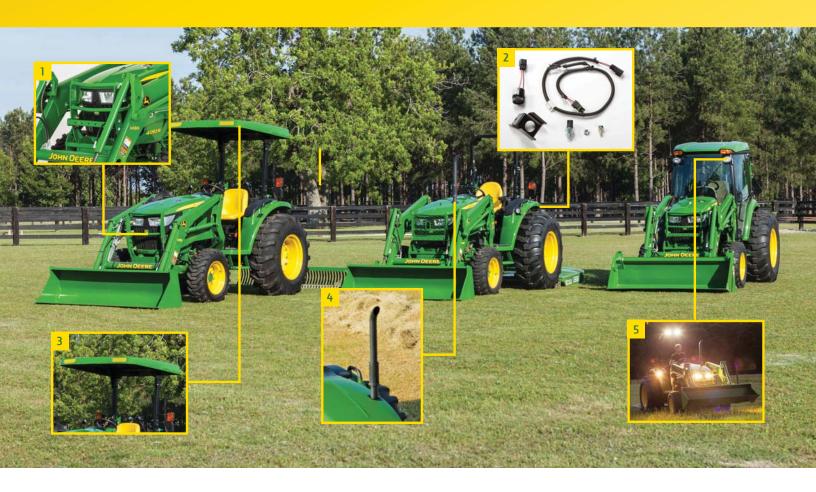

### 1 Hood Guard

Hood Guards on H180 loaders can be ordered for a tractor without ordering a loader.

BW16459 — Standard on H180 Loaders BW16155 — Deluxe on H180 Loaders

# Backup Alarm

An alarm sounds whenever the transmission is placed in reverse. The alarm provides a high level of warning that the tractor is changing direction.

BLV10358 - 4M and 4R Series Tractors

### Canopy and Canopy Mounting Kit

The canopy attaches to the rollover protective structure (ROPS) to protect the operator from inclement weather. *Open Station Tractors ONLY* 

## LVB25334 (Canopy)

4M and 4R Open Series Tractors

LVB25332(Canopy Mounting Kit) 4M and 4R Open Series Tractors

### Vertical Exhaust Kit

For applications that require a high exhaust system, over the head of the operator, a vertical exhaust kit is available. This kit is ideal for use around sensitive vegetation to direct exhaust up and away from plants. *Cab and OS Models* 

BLV10389 — 4044M/R Series Tractors BLV10390 — 4052M/R Series Tractors 4066M/R Series Tractors

### Forward Lighting Kit

The forward-lighting kit provides extra visibility when working in dark conditions.

LVB25546 — 4M and 4R Open Series Tractors